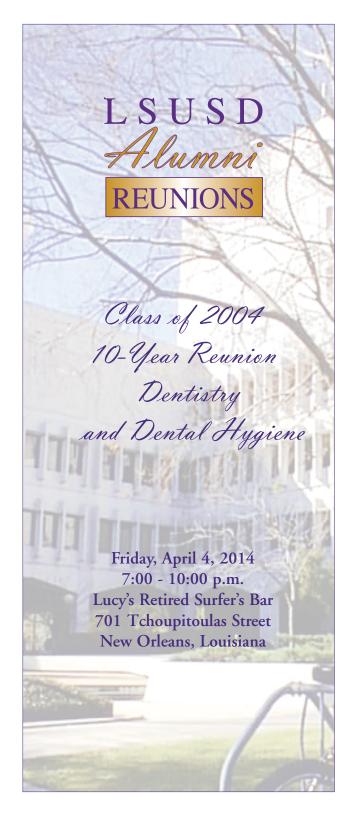

# Join us in New Orleans!

LSUHSC School of Dentistry DDS Class of 2004: 10-Year Reunion in Conjunction with the LDA/NODA Annual Session this Spring

Dear Classmates:

Please come celebrate our 10-year reunion on Friday, April 4, at Lucy's Retired Surfer's Bar in New Orleans from 7:00-10:00 p.m.

Our reunion will be held in conjunction with the Louisiana Dental Association/New Orleans Dental Association Annual Session, which is scheduled for April 3 - 5, 2014. For more information about the session, please visit www.nodc.org.

The cost per person is \$51, which includes a buffet and open bar.

To register, please return the enclosed reply card with payment or register online at **www.lsusd.lsuhsc.edu.** Click on the reunion logo on the dental school's homepage for information.